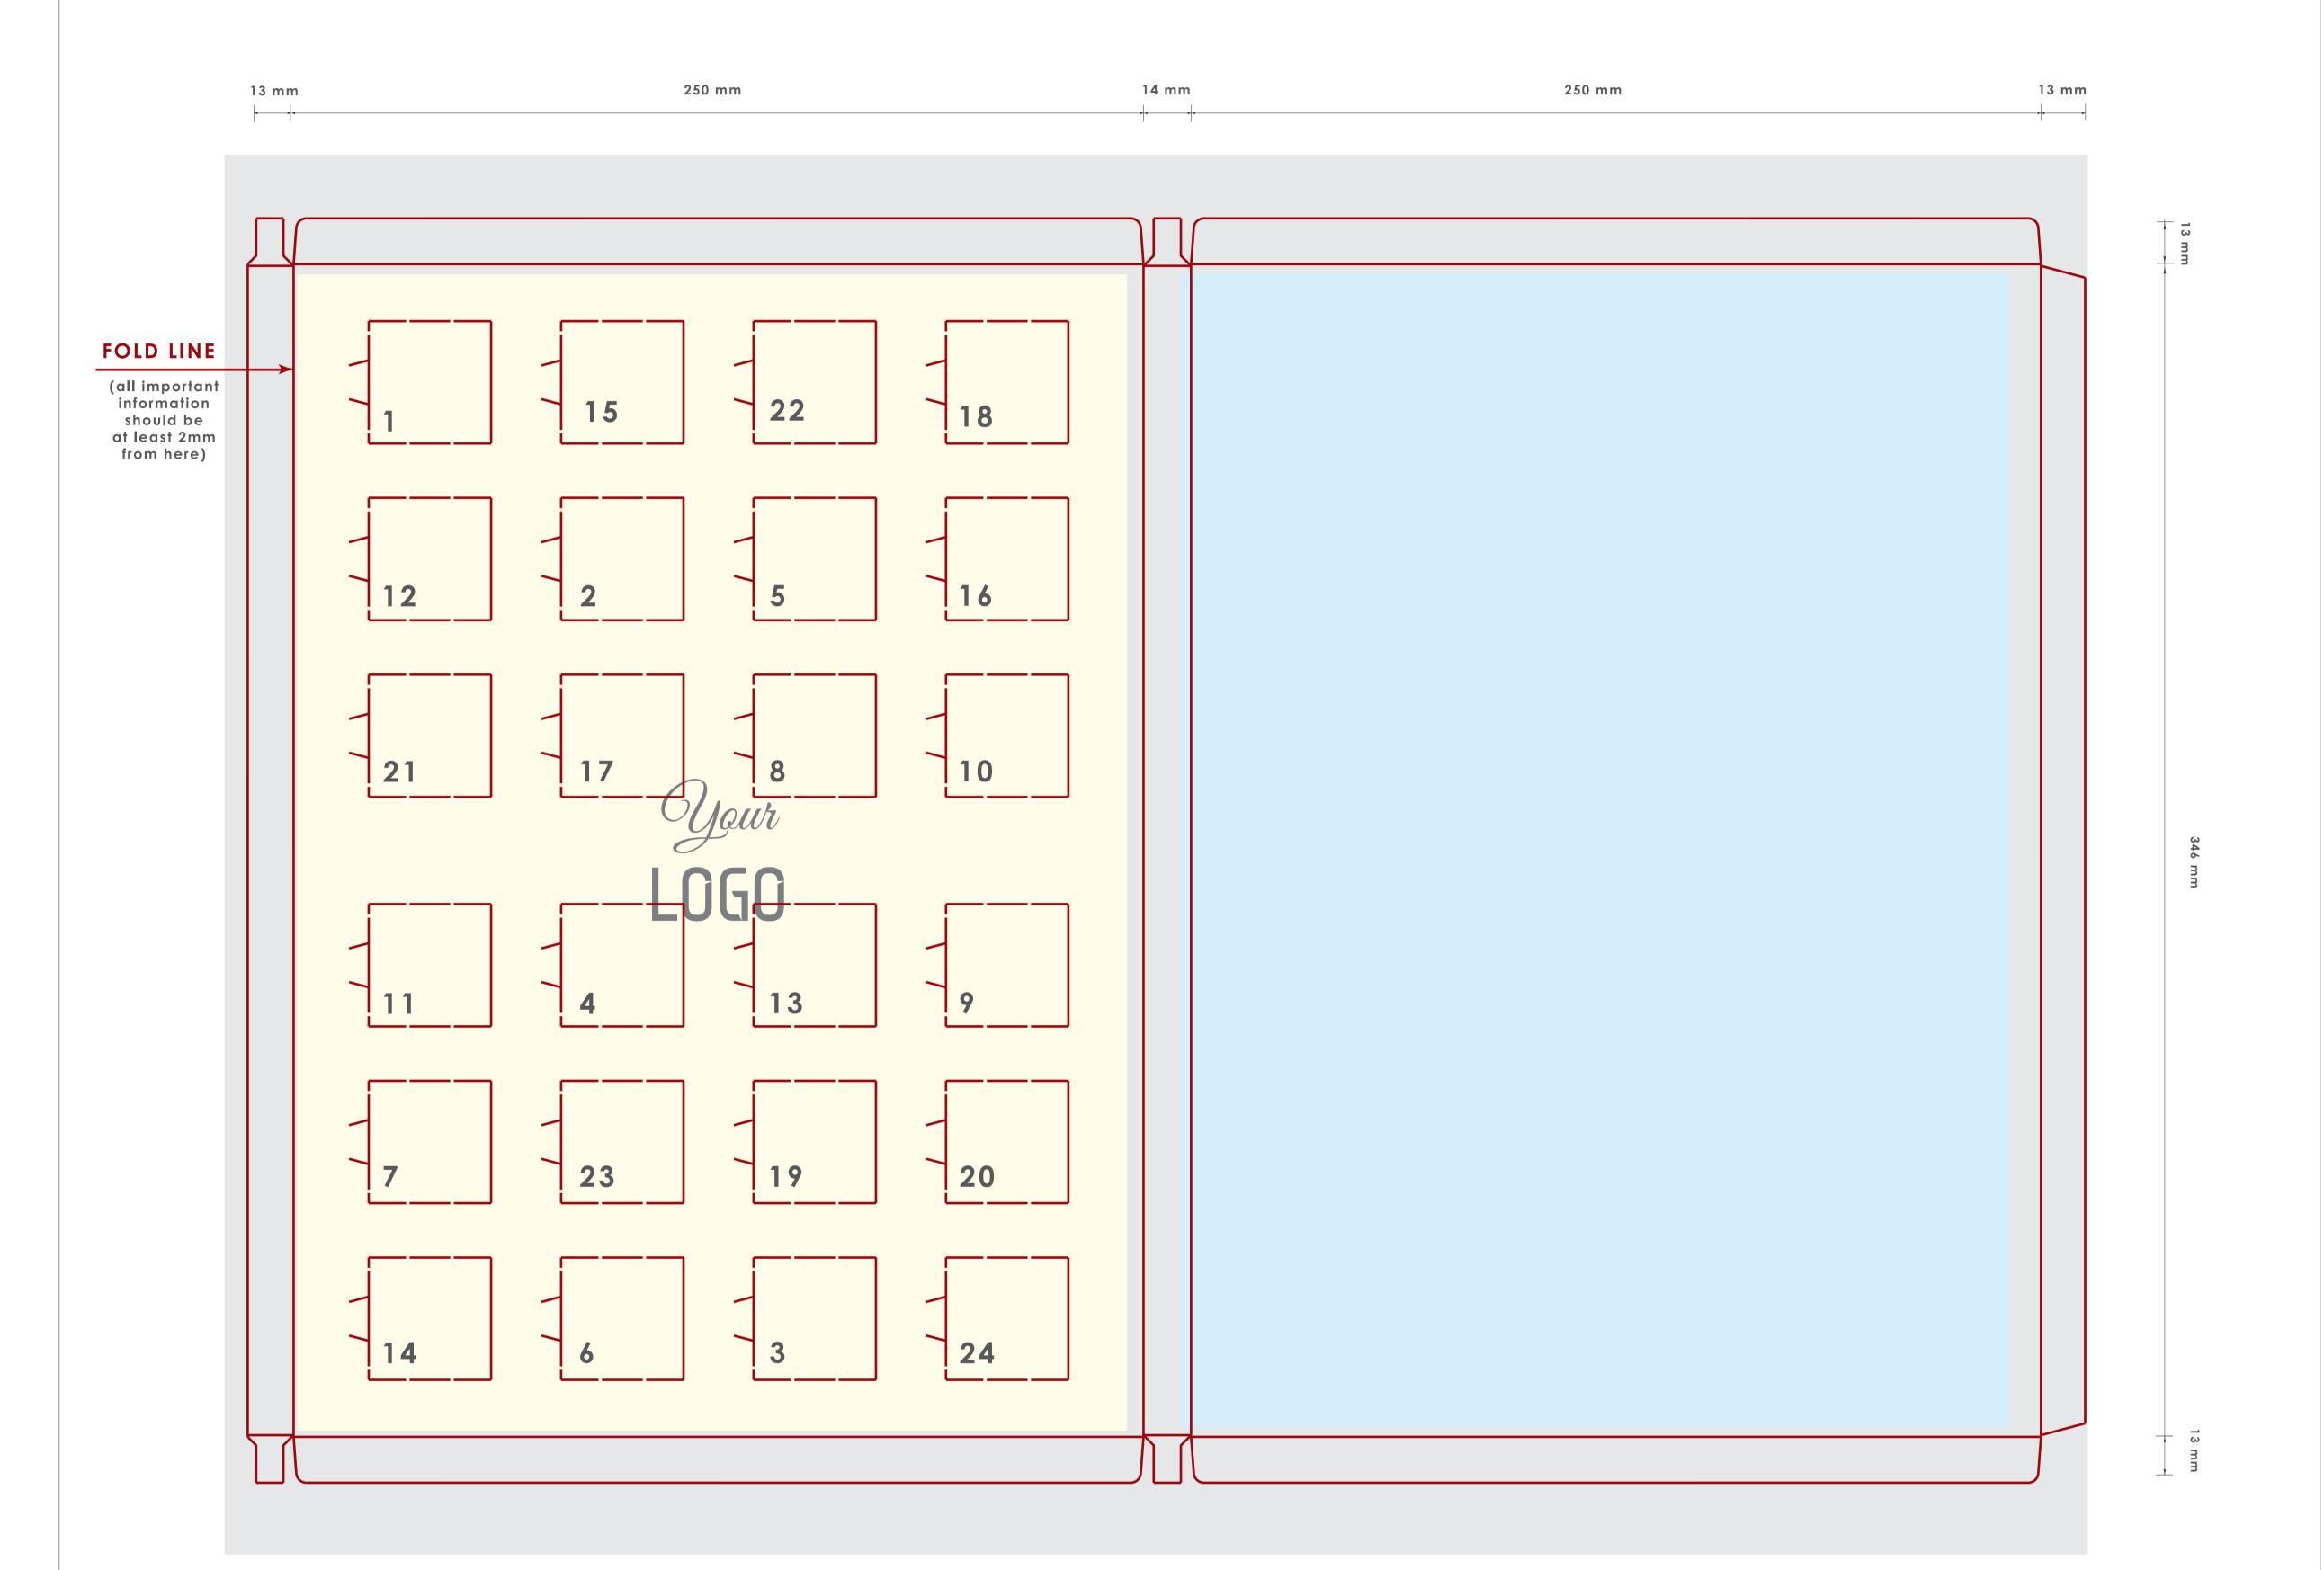

## Advent calendar with neapolitans 120 g

## Finished size: 540x372 mm The layout should include bleed 2mm.

| zone 1                                                                         | zone 2                                                                                  | zone 3                                                       |
|--------------------------------------------------------------------------------|-----------------------------------------------------------------------------------------|--------------------------------------------------------------|
| please use it for<br>most important<br>information (logo,<br>main message etc) | please use it for<br>secondary information<br>(contact information,<br>ingredients etc) | we do not<br>recommend<br>to put any design<br>elements here |