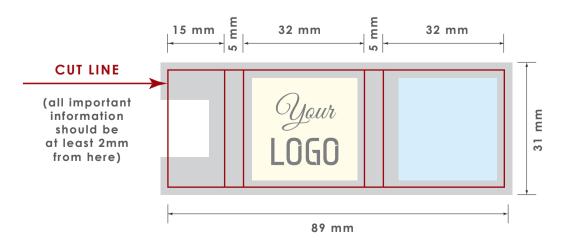

hed size: 540x372 mm The layout should include bleed 2mm.



| zone 1                                                                         | zone 2                                                                                  | zone 3                                                       |
|--------------------------------------------------------------------------------|-----------------------------------------------------------------------------------------|--------------------------------------------------------------|
| please use it for<br>most important<br>information (logo,<br>main message etc) | please use it for<br>secondary information<br>(contact information,<br>ingredients etc) | we do not<br>recommend<br>to put any design<br>elements here |

## Chocolate with logo 5 g